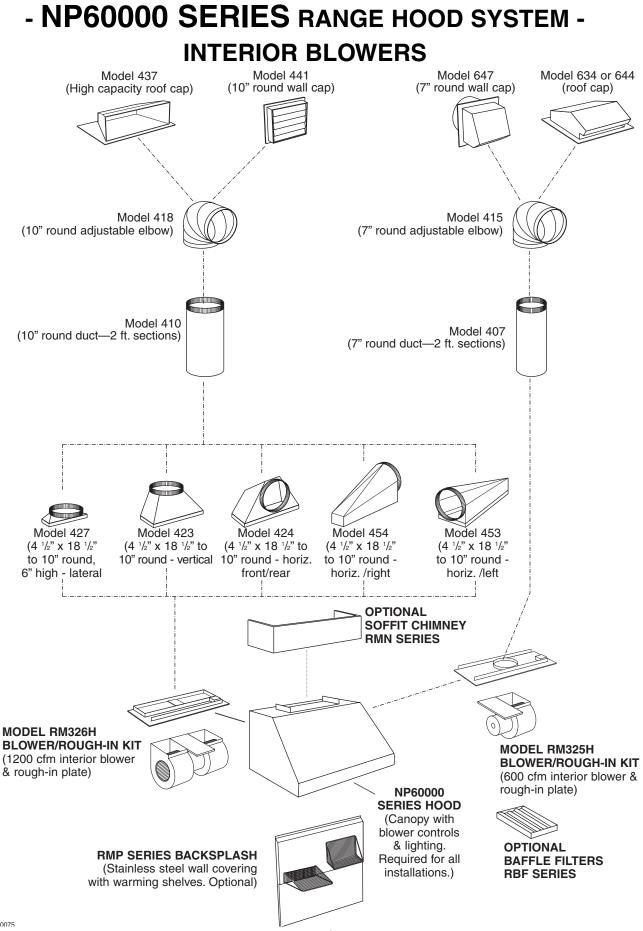

# 1. SELECT BLOWER OPTION AND INSTALL DUCTWORK

Either an interior or exterior blower or in-line blower may be used with this hood. The NuTone Premier 60000 Series must be installed with blower models RM325H, RM326H, HLB3, HLB6, HLB9, HLB11, 331H, 332H, 335 or 336 only. Other blowers cannot be substituted. (Blowers sold separately).

NOTE: In addition to the blower models listed above, this hood is also compatible with older internal versions 325H and 326H. However, discard the installation instructions included with those blowers and contact our technical support to obtain replacement instruction.

# 3. PREPARE THE INSTALLATION

Remove the installation kit from inside the hood. Make sure that the following items are included:

- Wood strip
- Installation manual
- Accessories including:
  - Filters (Quantity varies depending on range hood width)
  - Bag of parts including:
- (4) flat head screws #10-2", (8) screws #8 x ¾", (4) nuts #10-32, (2) wall anchors, (2) washers ¾" ID x ¾" OD Parts sold separately:
- Interior blower Model RM325H or RM326H (both include rough-in kit)
- In-line blower assembly HLB3, HLB6, HLB9 or HLB11 (all include transition)
- In-line and exterior blower rough-in plate model 332KR, required for all In-line or Exterior Blowers
- Exterior blower assembly 331H, 332H, 335 or 336
- Halogen lights (120 V, 50 W, PAR 20)
- Heat lamps (Infrared, 120 V, BR40, 250 W max.)
- RMP Series Backsplash (optional)
- RBF Series Baffle filters (optional)
- Transitions, duct, elbows, dampers, wall and roof caps. Refer to pages 4 and 5 for a complete list of venting options and model numbers.